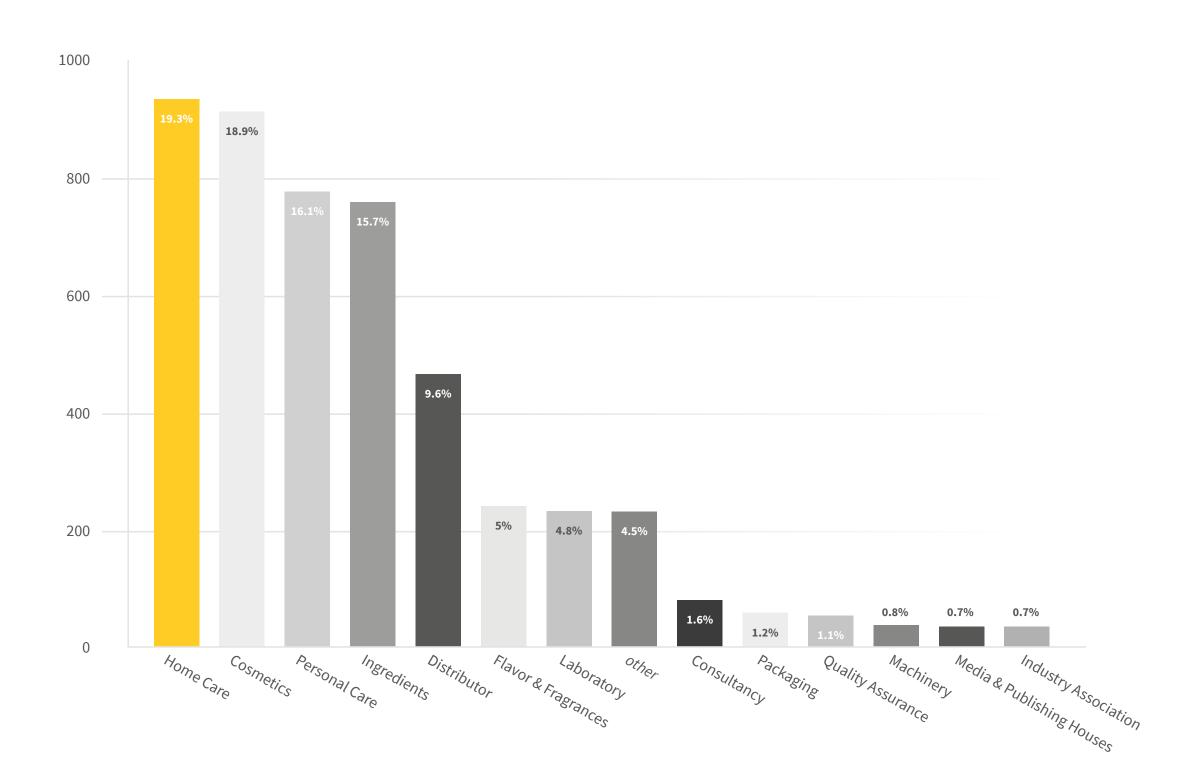

### SEPANA CONGRESS & EXHIBITION CENTER | BERLIN

# 

### Registration

Who is joining us?

#### Registrations





#### **Total Member of SEPAWA Europe**

(as of December 2018)

personal 1,176 paxcorporate 85 companiessustaining 28 companies

- > 57% of members attend the congress
- **4.5**% of new members via registration process

#### by continent

in percent (%)



#### **by country**



#### by business



#### by profession



### Program

What are we talking about?

#### Lectures

Flavor & Fragrances





Personal Care

## more than 108 high-grade lectures

59% English41% German

We translate simultaneously!

Home Care

#### Poster Presentations

#### > Scientific Poster Exposition



#### > Application-Oriented Poster Exposition



### Exhibition

What do we showcase?

#### **Exhibitors by country**





262
exhibitors



338 booths



10.3%
new exhibitors

#### **Exhibitors by category**



#### our exhibitors are from across the industry

#### "...and we continue to grow..."

Thank you for being part of it.