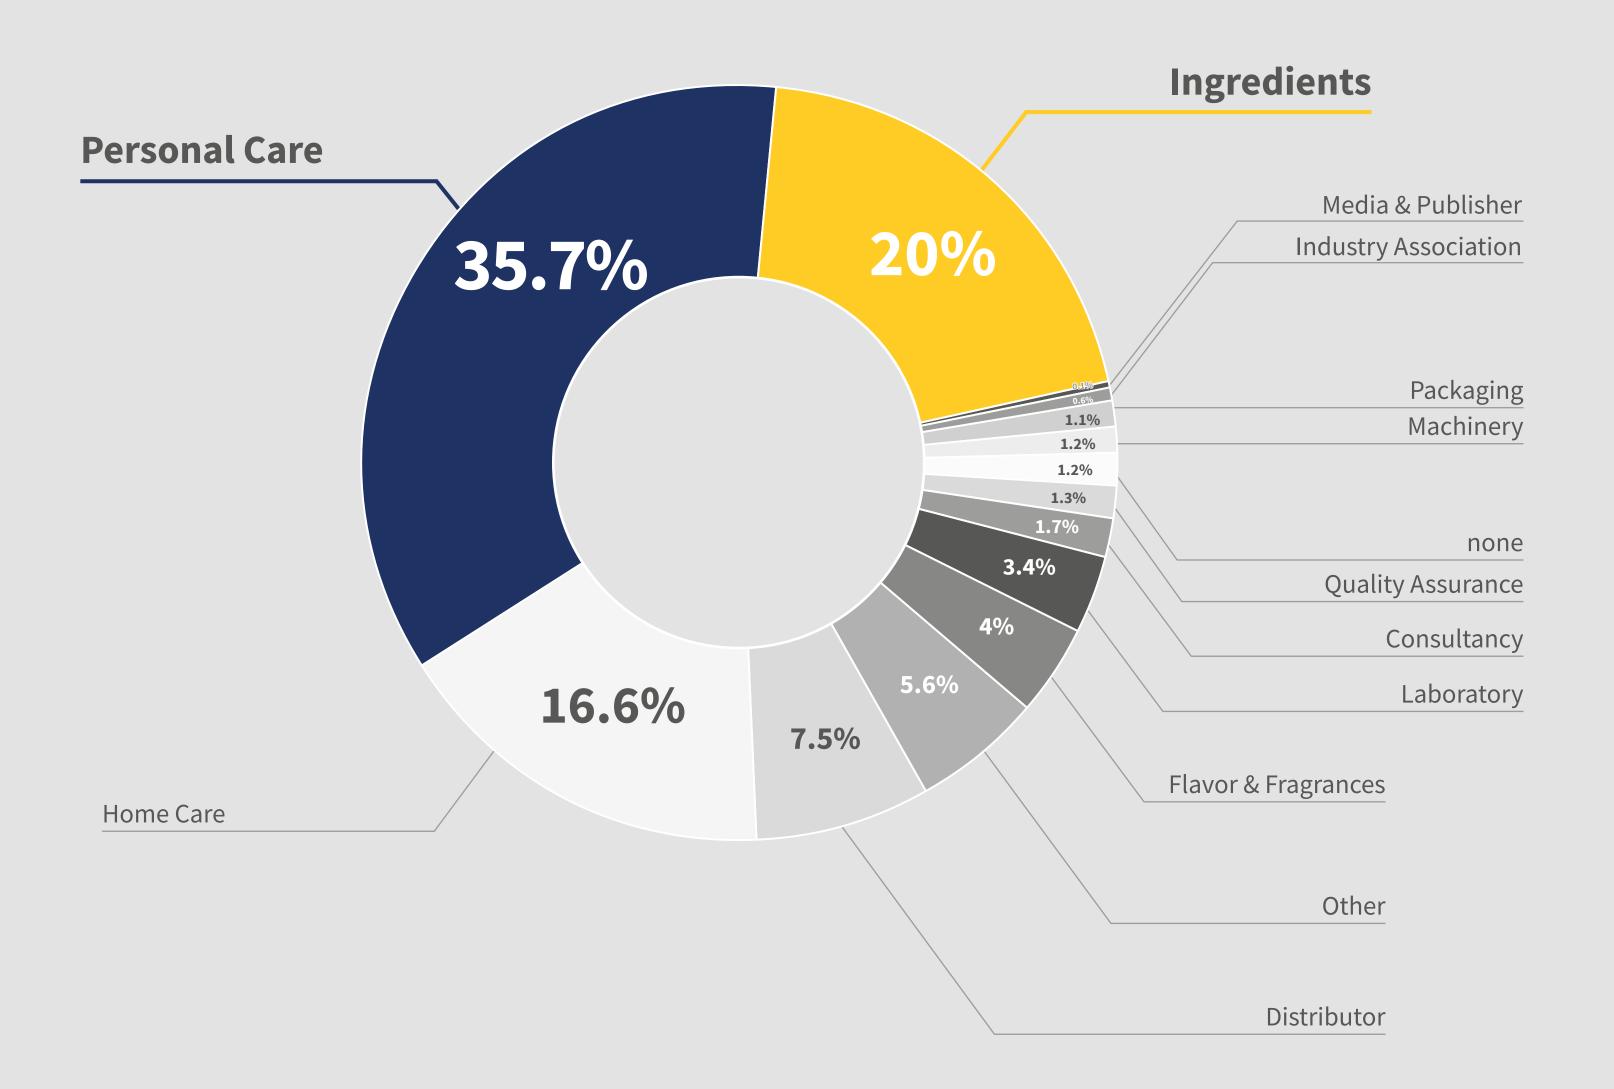

#### **Total Member of SEPAWA Europe**

(as of December 2018)

personal 1,176 paxcorporate 85 companiessustaining 28 companies

- > 57% of members attend the congress
- **4.5**% of new members via registration process

#### by continent

in percent (%)



#### **by country**



#### by business



#### by profession



### Program

What are we talking about?

#### Lectures

Flavor & Fragrances





Personal Care

## more than 108 high-grade lectures

59% English41% German

We translate simultaneously!

Home Care

#### Poster Presentations

#### > Scientific Poster Exposition



#### > Application-Oriented Poster Exposition



### Exhibition

What do we showcase?

#### **Exhibitors by country**





262
exhibitors



338 booths



10.3%
new exhibitors

#### **Exhibitors by category**



#### our exhibitors are from across the industry

#### "...and we continue to grow..."

Thank you for being part of it.