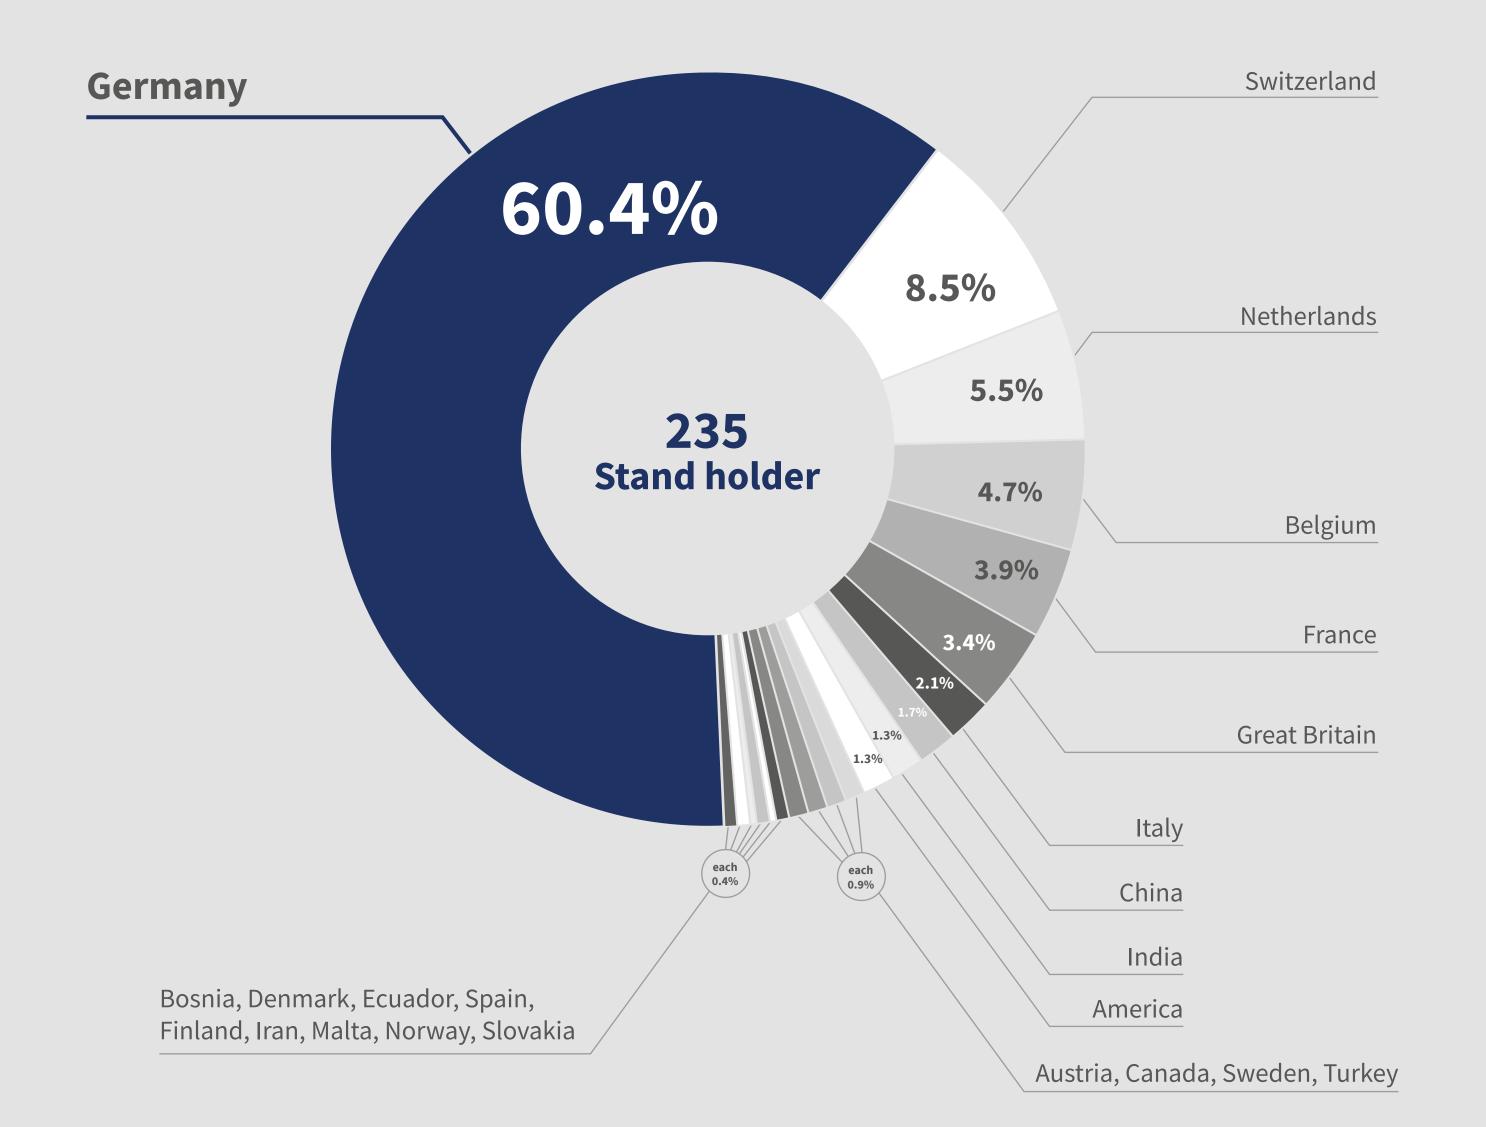

#### **Exhibitors by country**

262
exhibitors

338 booths

10.3%
new exhibitors