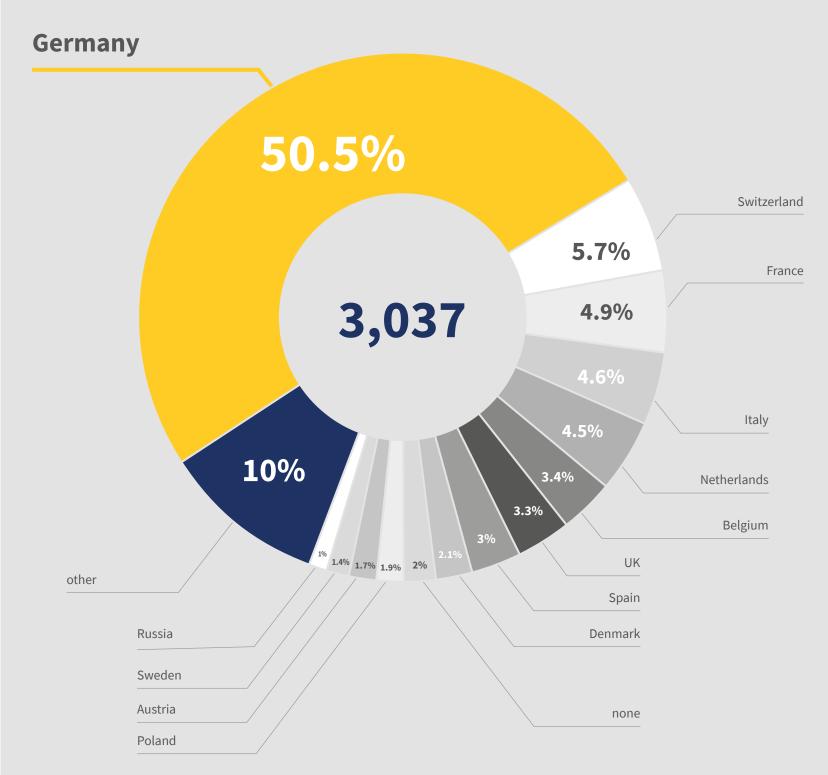

### SEPANA CONGRESS & EXHIBITION CENTER | BERLIN

# 

### Registration

Who is joining us?

#### Registrations





#### **Total Member of SEPAWA Europe**

(as of December 2018)

personal 1,176 paxcorporate 85 companiessustaining 28 companies

- > 57% of members attend the congress
- **4.5**% of new members via registration process

#### by continent

in percent (%)



#### **by country**



#### by business



#### by profession



### Program

What are we talking about?

#### Lectures

Flavor & Fragrances





Personal Care

## more than 108 high-grade lectures

59% English41% German

We translate simultaneously!

Home Care

#### Poster Presentations

#### > Scientific Poster Exposition



#### > Application-Oriented Poster Exposition



### Exhibition

What do we showcase?

#### **Exhibitors by country**





262
exhibitors



338 booths



10.3%
new exhibitors

#### **Exhibitors by category**



#### our exhibitors are from across the industry

#### "...and we continue to grow..."

Thank you for being part of it.