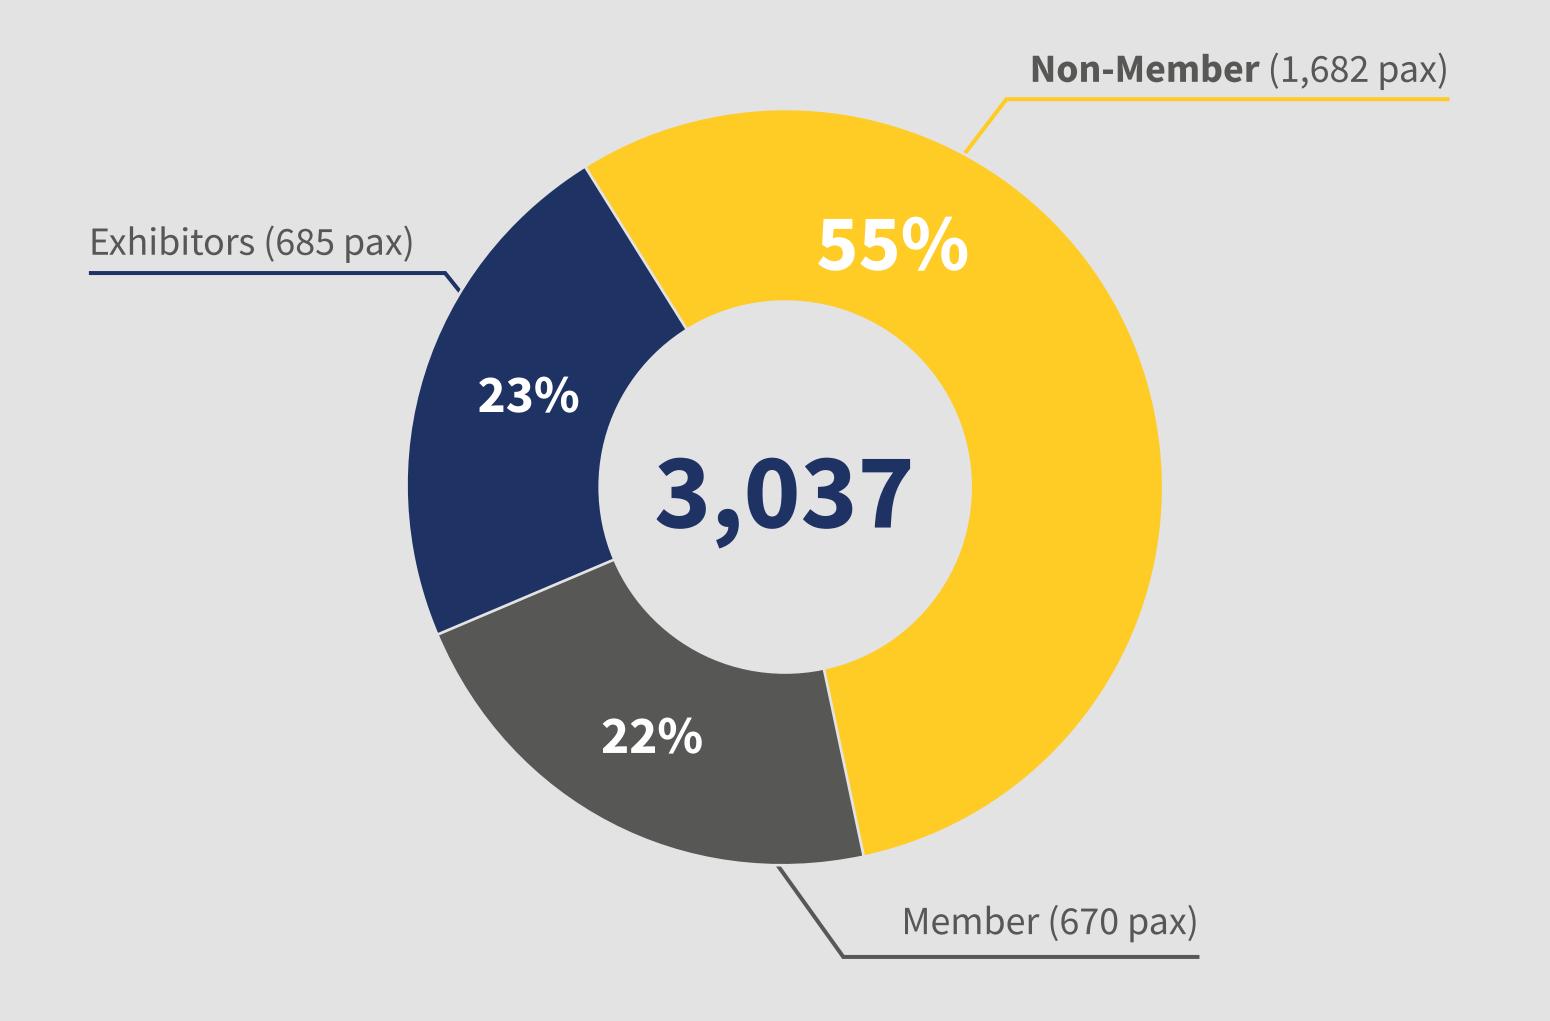

### SEPANA CONGRESS & EXHIBITION CENTER | BERLIN

# 

### Registration

Who is joining us?

#### Registrations





#### **Total Member of SEPAWA Europe**

(as of December 2018)

personal 1,176 paxcorporate 85 companiessustaining 28 companies

- > 57% of members attend the congress
- **4.5**% of new members via registration process

#### by continent

in percent (%)



#### **by country**



#### by business



#### by profession



### Program

What are we talking about?

#### Lectures

Flavor & Fragrances





Personal Care

## more than 108 high-grade lectures

59% English41% German

We translate simultaneously!

Home Care

#### Poster Presentations

#### > Scientific Poster Exposition



#### > Application-Oriented Poster Exposition



### Exhibition

What do we showcase?

#### **Exhibitors by country**





262
exhibitors



338 booths



10.3%
new exhibitors

#### **Exhibitors by category**