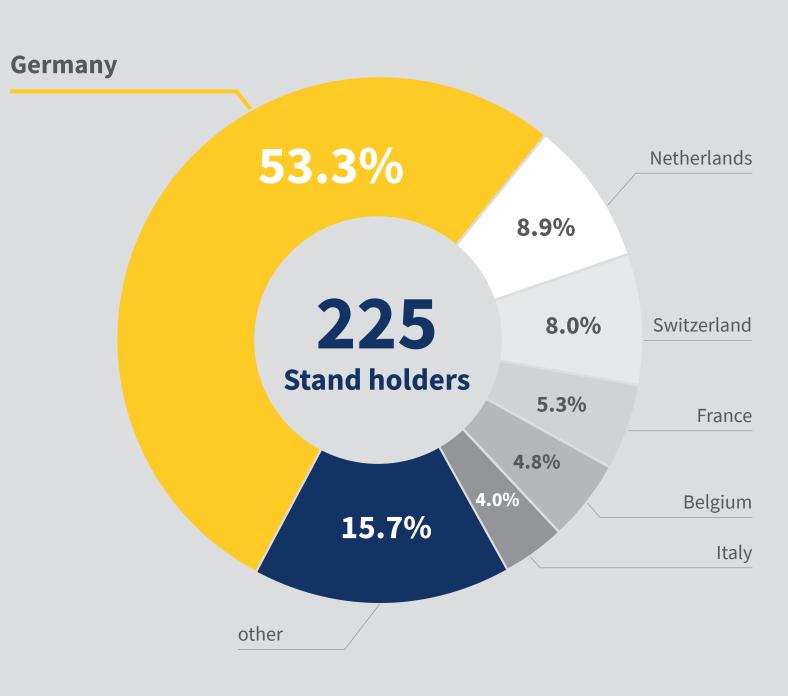

## #sepawacongress

# 

## SEPAWA® CONGRESS ECC ESTREL CONGRESS CENTER BERLIN







# Registration Who joined us?





#### **Non-Member**





### Total of Members of SEPAWA<sup>®</sup> Europe (as of December 2022)

personal corporate sustaining 1,605 pax197 companies35 companies



#### in percent (%)







> attendees from more than 60 countries















## by profession

# Program What did we talk about?



## 153 high-grade lectures

## **19 nationalities**



# **Exhibition**What did we showcase?



in percent (%)















Home Care

other

# 

to our exhibitors, visitors and speakers who participated in the SEPAWA<sup>®</sup> CONGRESS 2022! We are happy that you are part of our #sepawafamily.