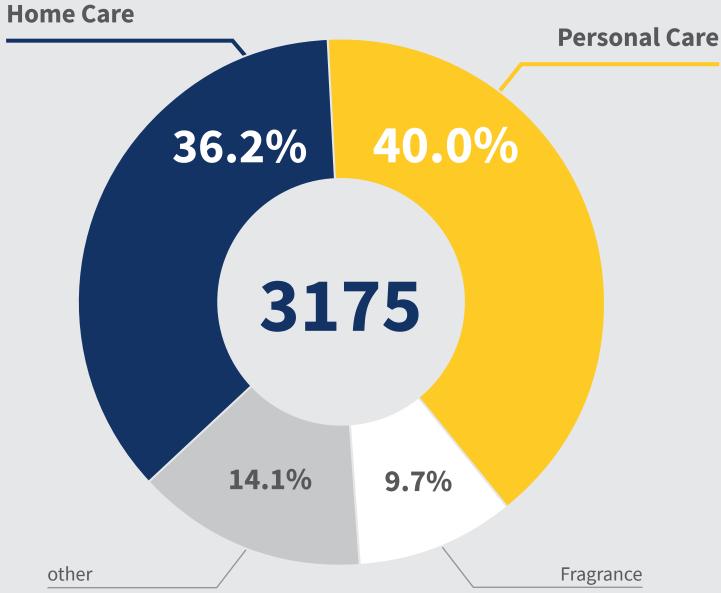

## #sepawacongress

# 

## SEPAWA® CONGRESS ECC ESTREL CONGRESS CENTER BERLIN







# Registration Who joined us?





#### **Non-Member**





### Total of Members of SEPAWA<sup>®</sup> Europe (as of December 2022)

personal corporate sustaining 1,605 pax197 companies35 companies



#### in percent (%)







> attendees from more than 60 countries















## by profession

# Program What did we talk about?



## 153 high-grade lectures

## **19 nationalities**



# **Exhibition**What did we showcase?



in percent (%)















Home Care

other

# 

to our exhibitors, visitors and speakers who participated in the SEPAWA<sup>®</sup> CONGRESS 2022! We are happy that you are part of our #sepawafamily.