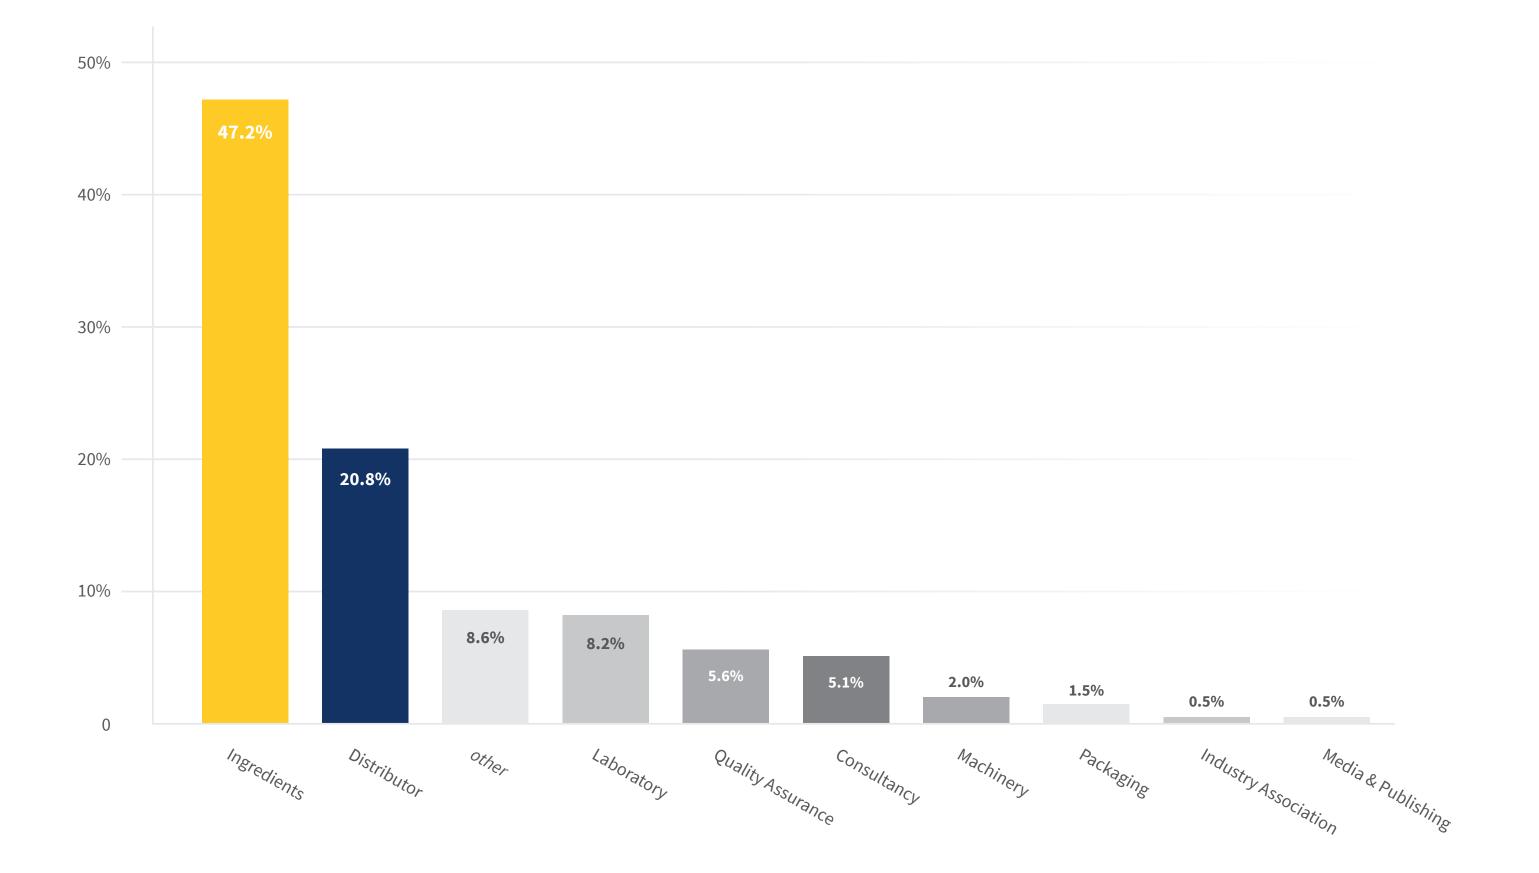

## #sepawacongress

# 

## SEPAWA® CONGRESS ECC ESTREL CONGRESS CENTER BERLIN







# Registration Who joined us?





#### **Non-Member**





### Total of Members of SEPAWA<sup>®</sup> Europe (as of December 2022)

personal corporate sustaining 1,605 pax197 companies35 companies



#### in percent (%)







> attendees from more than 60 countries















## by profession

# Program What did we talk about?



## 153 high-grade lectures

## **19 nationalities**



# **Exhibition**What did we showcase?



in percent (%)















Home Care

other

# 

to our exhibitors, visitors and speakers who participated in the SEPAWA<sup>®</sup> CONGRESS 2022! We are happy that you are part of our #sepawafamily.