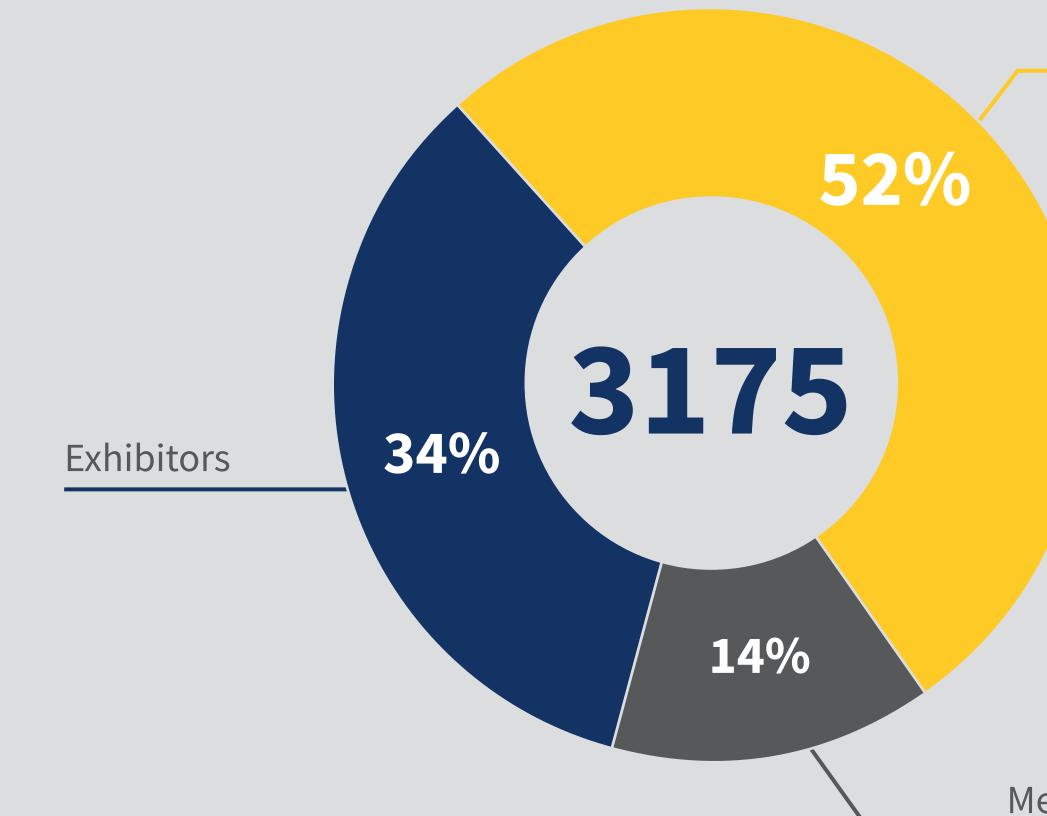

# Registration Who joined us?

#### **Non-Member**

#### in percent (%)

> attendees from more than 60 countries