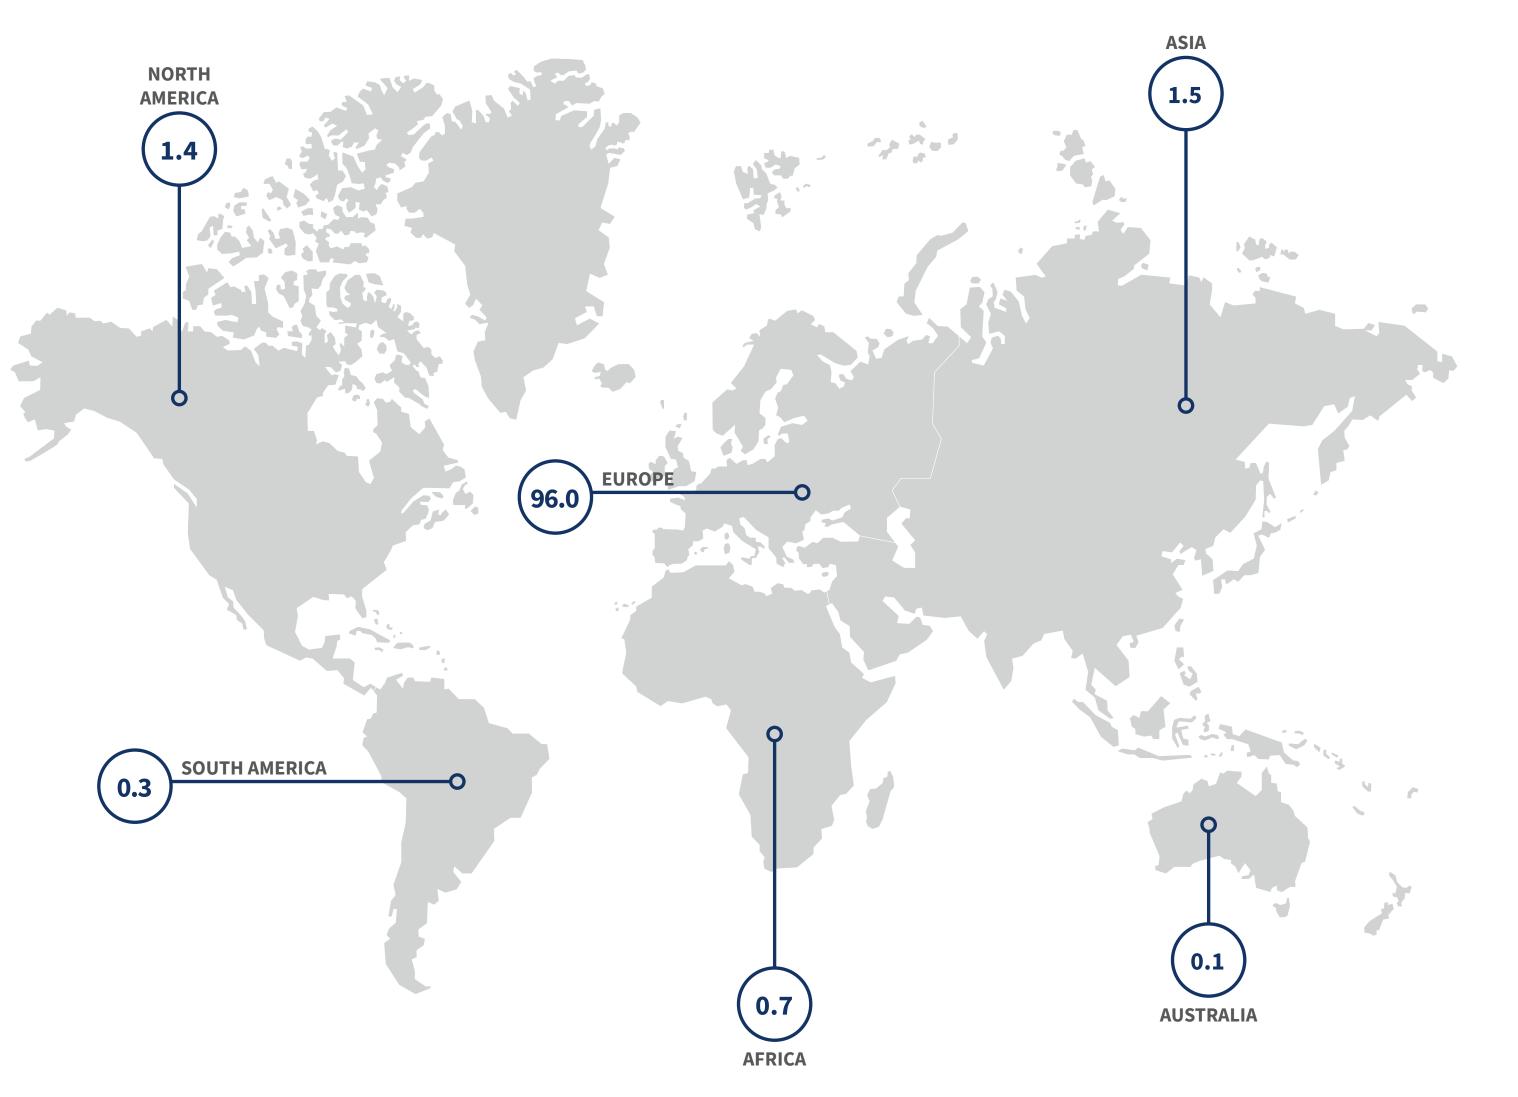

# Registration Who joined us?

#### **Non-Member**

### Total of Members of SEPAWA<sup>®</sup> Europe (as of December 2022)

personal corporate sustaining 1,605 pax197 companies35 companies