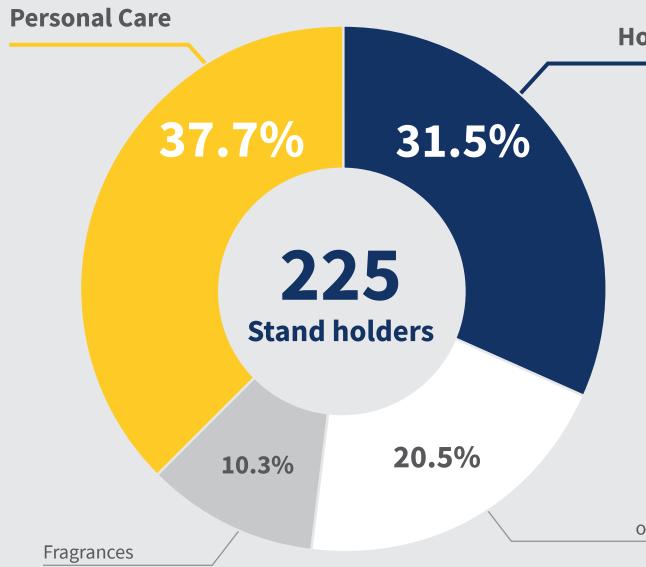

## #sepawacongress

# 

## SEPAWA® CONGRESS ECC ESTREL CONGRESS CENTER BERLIN







# Registration Who joined us?





#### **Non-Member**





### Total of Members of SEPAWA<sup>®</sup> Europe (as of December 2022)

personal corporate sustaining 1,605 pax197 companies35 companies



#### in percent (%)







> attendees from more than 60 countries















## by profession

# Program What did we talk about?



## 153 high-grade lectures

## **19 nationalities**



# **Exhibition**What did we showcase?



in percent (%)















Home Care

other

# 

to our exhibitors, visitors and speakers who participated in the SEPAWA<sup>®</sup> CONGRESS 2022! We are happy that you are part of our #sepawafamily.