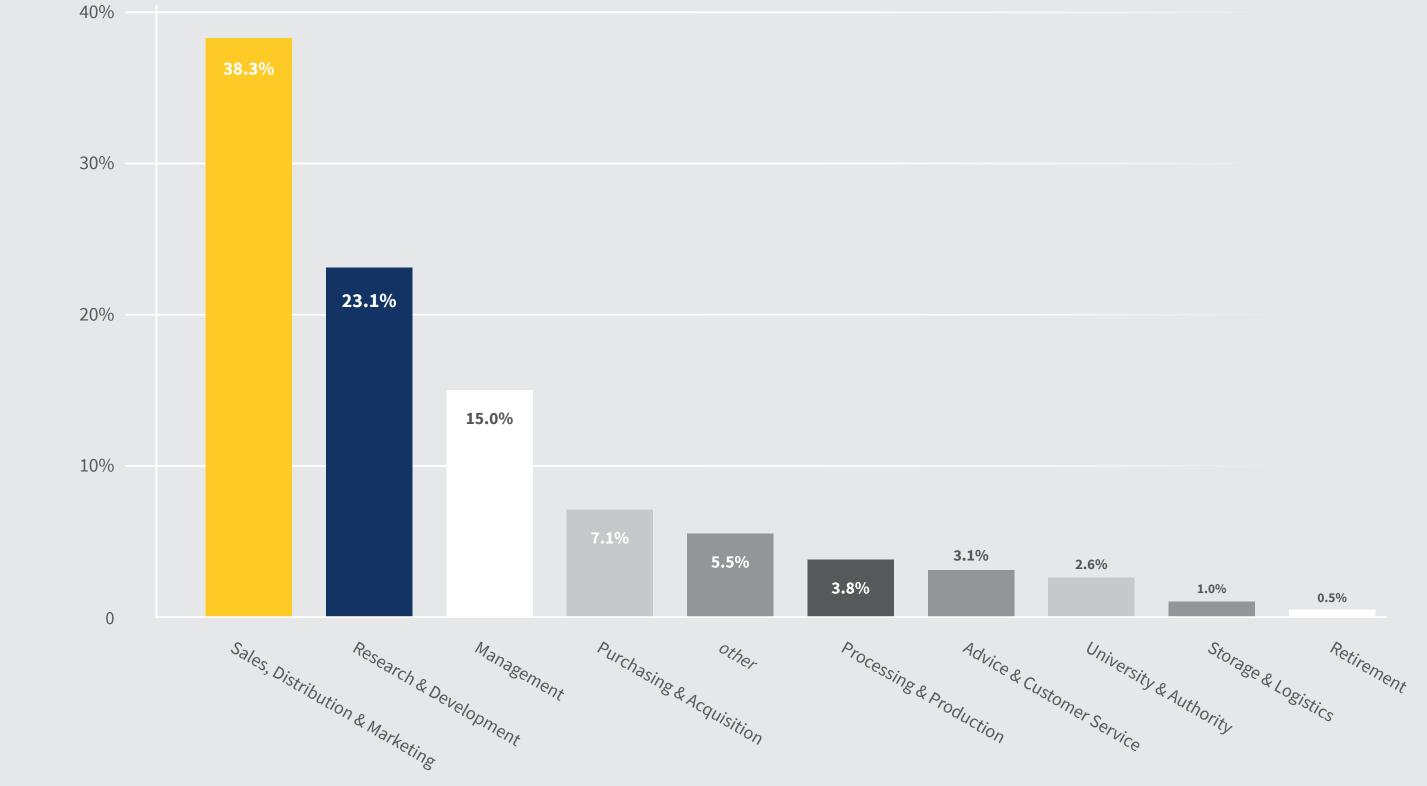

## #sepawacongress

# 

## SEPAWA® CONGRESS ECC ESTREL CONGRESS CENTER BERLIN







# Registration Who joined us?





#### **Non-Member**





### Total of Members of SEPAWA<sup>®</sup> Europe (as of December 2022)

personal corporate sustaining 1,605 pax197 companies35 companies



#### in percent (%)







> attendees from more than 60 countries















## by profession

# Program What did we talk about?



## 153 high-grade lectures

## **19 nationalities**



# **Exhibition**What did we showcase?



in percent (%)















Home Care

other

# 

to our exhibitors, visitors and speakers who participated in the SEPAWA<sup>®</sup> CONGRESS 2022! We are happy that you are part of our #sepawafamily.