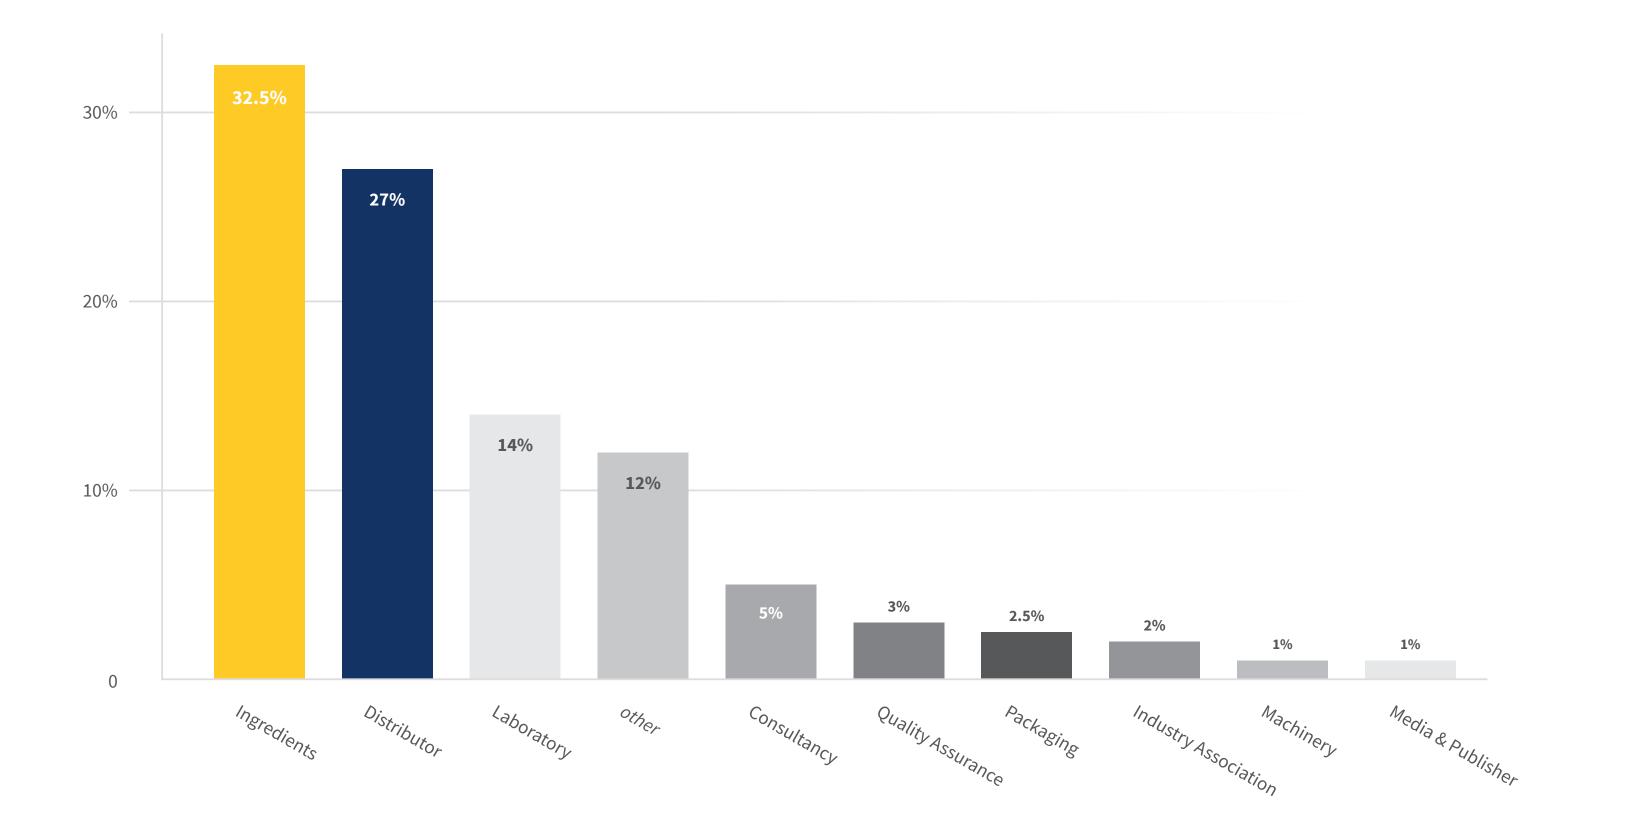

## #sepawacongress

# 

## SEPAWA® CONGRESS ECC ESTREL CONGRESS CENTER BERLIN







# Registration Who joined us?





#### **Non-Member**





### Total of Members of SEPAWA<sup>®</sup> Europe (as of December 2022)

personal corporate sustaining 1,605 pax197 companies35 companies



#### in percent (%)







> attendees from more than 60 countries















## by profession

# Program What did we talk about?



## 153 high-grade lectures

## **19 nationalities**



# **Exhibition**What did we showcase?



in percent (%)















Home Care

other

# 

to our exhibitors, visitors and speakers who participated in the SEPAWA<sup>®</sup> CONGRESS 2022! We are happy that you are part of our #sepawafamily.